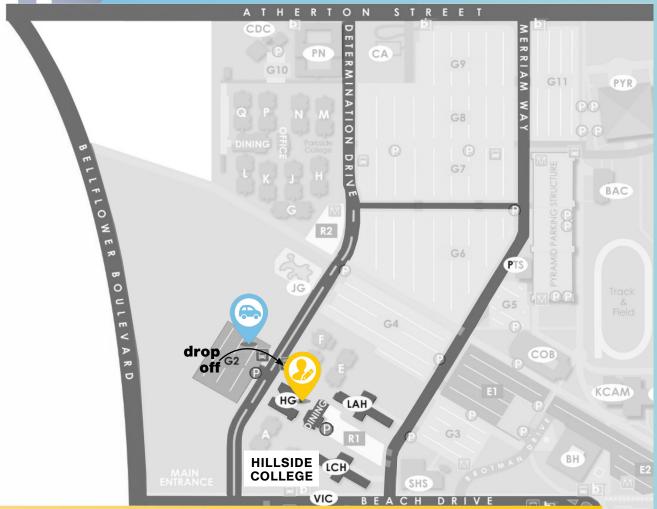

## **CSULB CAMPUS MAP**

CAMP REGISTRATION Saturday, July 27, 2pm (note later time)

PARK IN LOT G2. (If you bought a parking permit from us, you will pick it up from us at registration. Otherwise, you will need to purchase a parking permit at the parking kiosk P. See parking info below.)

PREGISTRATION begins outside the Hillside Gateway Service Center at Hillside College

WORKSHOP OFFICE is located inside Los Cerritos Hall [LCH]

## YOU WILL NEED TO PURCHASE A PARKING PERMIT

if you are not just being dropped off. (Look for the Parking Kiosks P on the map above). Your parents (or bus) can drop you off on Determination Drive in the turn in lane by Hillside Gateway. If you are parking, go to Lot G2. If you purchased a permit from us in advance, we will have it for you at registration. Otherwise, purchase a permit in the kiosk in Lot G2. Day permits are \$15/day. Overnight permits are \$30/day. If you are a resident and bringing your car, you'll need to buy a permit each day.