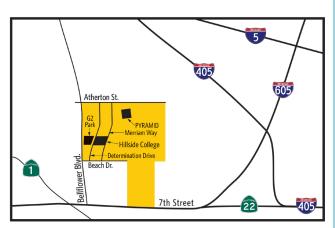

## **DIRECTIONS TO CSULB**

CAL STATE LONG BEACH is located where the 405, 605 and 22 freeways meet. Take the 22 West exit and then follow signs for 7th Street. From 7th Street, turn right on Bellflower Blvd., right on Beach Drive, left on Determination Drive.

CSULB Address: 5851 Beach Drive, Long Beach, CA 90840

CAFE